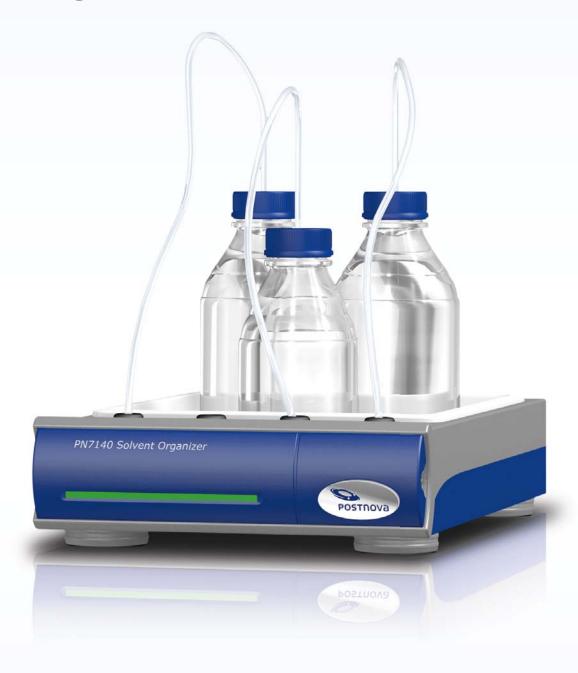

## **PN7140 Solvent Organizer**

#### **Operation Principle:**

Holder for bottles and possibility of direct connection of up to 8 eluent lines via the integrated PEEK connector block.

#### **Bottle Volumes:**

For two 2 L, four 1 L, six 0.5 L or eight 0.25 L eluent/waste bottles.

Special versions may be provided by Postnova as well. Please inquire for possible options, which will depend on the requested customer application.

The PN7140 will be delivered including 2 x 1 liter bottles with bottle caps and 1/8" OD tubing.