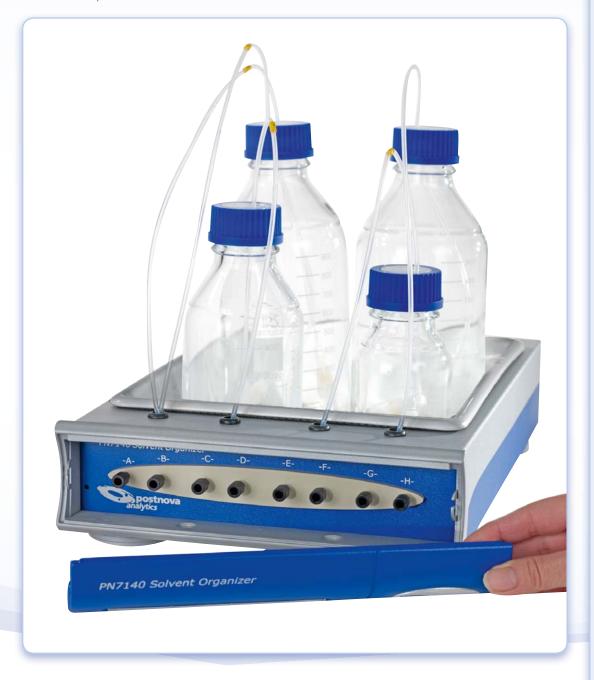

#### **Operation Principle:**

Holder for bottles and possibility of direct connection of up to 8 eluent lines via the integrated PEEK connector block.

### **Ordering Information**

S-REA-7140-001 2-Channel Version

Extendable up to 8 channels

### **Specifications**

- Working Principle:
  By the use of a special collection trav
- Flow Rate: Max. 10 mL/min for each channel
- Channels: Standard: 2 channels Extendable up to 8 channels
- Wetted Parts: PEEK, ETFE, PFA, UHMW-PE
- Dimensions: Width x Height x Length 270 x 90 x 430 mm
- Weight: 4 kg